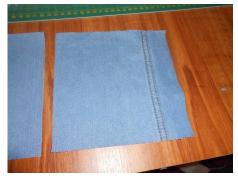

## **INSTRUCTIONS**

Wash and dry denim garments.

Roughly cut into 7" square pieces. (These will be precision cut to 6.5 by MDR Quilting).

A rough cut service is available however additional charges will apply.

Thick seams, pockets and tabs are fine providing they are **not** on the outer edge of the square.

Zips studs & buttons should not be included.

A single bed requires 63 squares (for alternative sizes please telephone for details)