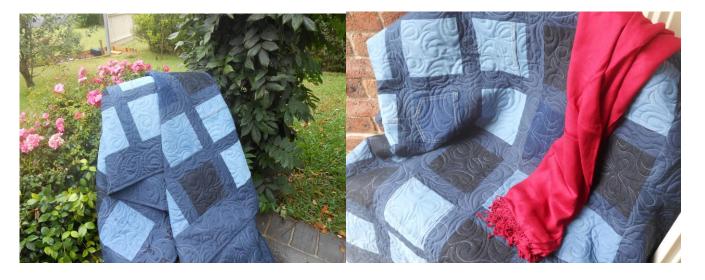

A completed standard single bed quilt 64" x 83" (other sizes can be accommodated POA)

MDR Quilting Services will return a fully completed throw or quilt ready for use or gift giving.

Your return package will contain a completely finished denim treasure.

This new and exciting service ensures the return of a completed quilt at significantly less than the cost of normal quilting services alone.

## **However the price includes**

Cotton fabric for lattice, backing borders & binding.

Wadding, Thread & professional Quilting \$ 220 inc GST + postage POA

All squares will be precision cut to 6.5" blocks

Blocks will be joined using a navy lattice (of 100% cotton fabric)

The top will be edged with a navy 5" border (of 100% cotton fabric)

Backing will be navy 100% cotton fabric.

Wadding (blanket insert 60% x 40% wool poly) (durable and machine washable)