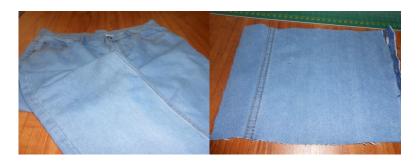

## **INSTRUCTIONS**

Wash and dry denim garments.

Roughly cut into 7" square pieces. (These will be precision cut to 6.5 by MDR Quilting).

A rough cut service is available however additional charges will apply.

Thick seams, pockets and tabs are fine providing they are **not** on the outer edge of the square.

Zips studs & buttons should not be included.

A single bed requires 63 squares (for alternative sizes please telephone for details)