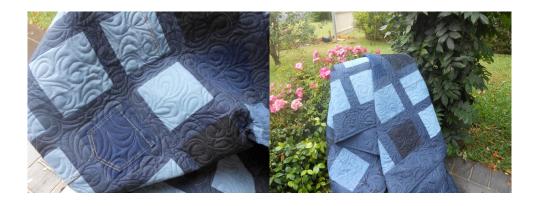

A completed standard single bed quilt 64" x 83" (other sizes can be accommodated POA)

MDR Quilting Services will return a fully completed throw or quilt ready for use or gift giving.